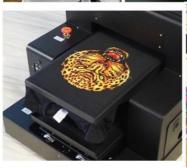

ile Cotton Printing ink

Minimum Order Quantity: 100 liters

Price: \$40.00/liters 100-398 liters Packaging Details: 100ML/1000ML for bottle



#### **Product Specification**

• Type: Textile Pigmen Ink • Printing Type: Digital Printing • Application: Ink-jet Printer Color: CMYK W Textile Ink Ink Type: 100ML/1000ML Volume:

Feature: Enviromental Protection, Non-toxic, Low

 Suitable Printhead: For Epson Series Printhead

Carton Package Package: Fedex Delivery: 6-30 Days • Delivery Time:

• Highlight: 1000ML DTG Ink, DTG Ink CMYK W,

Pigment ink For Epson



#### More Images











#### **Product Description**

1000ML DTG textile Pigment ink for T-shirt Cotton Printing for EpsonL800 L805 L1800 R1900 F2000 1390 DX5 DX7 DTG Printe

**Product Description** 







## **Printed Effect**













# 1000ml/bottle DTG INK

For Epson DX5 DX7 5113 4720 I3200 1390 1400 1430 L1800 P400 P408 P600 P640 P800 R1800 R1900 R2000 R2880 R2400 R3000 R3880 F2000 F2100 F2200



#### Specification

item value

Type textile Pigmen ink
Printing Type Digital printing
Place of Origin China
Brand Name TUCAI

Model Number Textile Cotton Printing ink

Application Ink-jet Printer

Color CMYK W

Ink Type Textile ink

Place of Origin Guangdong, China

Volume 100ML/1000ML

Feature Environmental Protection, non-toxic, low smell, ect.

Suitable printhead For epson series printhead

Package Carton package
Delivery Fedex
Delivery Time 6-30 Days

Packing & Delivery



100ML /500ML/1000ML for 1 bottle

#### Company Profile





Factory direct production, product quality assurance, export to the world

####