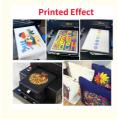

intink.com





#### 1000ML DTG Ink Textile Pigment Ink For T-Shirt Cotton Printing For Epson L800 L805 L1800

#### Basic Information

• Place of Origin: China, Guangdong, China

• Brand Name: TUCAI

Model Number: Textile Cotton Printing ink

Minimum Order Quantity: 100 liters

Price: \$40.00/liters 100-398 liters Packaging Details: 100ML/1000ML for bottle



#### **Product Specification**

• Type: Textile Pigmen Ink • Printing Type: Digital Printing • Application: Ink-jet Printer Color: CMYK W Textile Ink Ink Type: 100ML/1000ML Volume:

Feature: Enviromental Protection, Non-toxic, Low

 Suitable Printhead: For Epson Series Printhead

Carton Package Package: Fedex Delivery: 6-30 Days • Delivery Time:

• Highlight: 1000ML DTG Ink, DTG Ink CMYK W,

Pigment ink For Epson



#### More Images











#### **Product Description**

1000ML DTG textile Pigment ink for T-shirt Cotton Printing for EpsonL800 L805 L1800 R1900 F2000 1390 DX5 DX7 DTG Printe

**Product Description** 







## **Printed Effect**













# 1000ml/bottle DTG INK

For Epson DX5 DX7 5113 4720 I3200 1390 1400 1430 L1800 P400 P408 P600 P640 P800 R1800 R1900 R2000 R2880 R2400 R3000 R3880 F2000 F2100 F2200



#### Specification

item value

Type textile Pigmen ink
Printing Type Digital printing
Place of Origin China
Brand Name TUCAI

Model Number Textile Cotton Printing ink

Application Ink-jet Printer

Color CMYK W

Ink Type Textile ink

Place of Origin Guangdong, China

Volume 100ML/1000ML

Feature Environmental Protection, non-toxic, low smell, ect.

Suitable printhead For epson series printhead

Packag