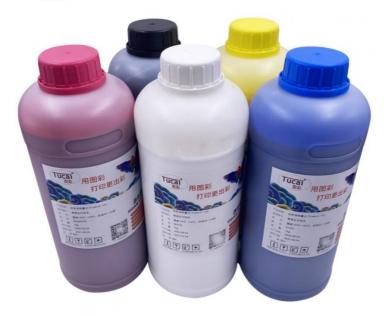

# 1000ml/bottle DTG INK

For Epson DX5 DX7 5113 4720 I3200 1390 1400 1430 L1800 P400 P408 P600 P640 P800 R1800 R1900 R2000 R2880 R2400 R3000 R3880 F2000 F2100 F2200

Packing & Delivery

100ML /500ML/1000ML for 1 bottle