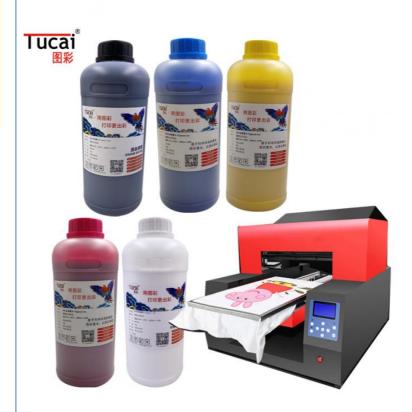

#### More Images

#### **Product Description**

1000ML DTG textile Pigment ink for T-shirt Cotton Printing for EpsonL800 L805 L1800 R1900 F2000 1390 DX5 DX7 DTG Printe

**Product Description** 

# 1000ml/bottle DTG INK

For Epson DX5 DX7 5113 4720 I3200 1390 1400 1430 L1800 P400 P408 P600 P640 P800 R1800 R1900 R2000 R2880 R2400 R3000 R3880 F2000 F2100 F2200