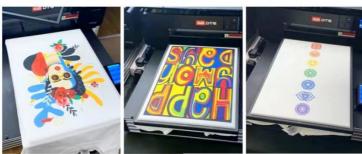

xtile Cotton Printing ink

Minimum Order Quantity: 100 liters

Price: \$40.00/liters 100-398 liters Packaging Details: 100ML/1000ML for bottle



#### **Product Specification**

• Type: Textile Pigmen Ink • Printing Type: Digital Printing • Application: Ink-jet Printer Color: CMYK W Textile Ink Ink Type: 100ML/1000ML Volume:

Feature: Enviromental Protection, Non-toxic, Low

 Suitable Printhead: For Epson Series Printhead

Carton Package Package: Fedex Delivery: 6-30 Days • Delivery Time:

• Highlight: 1000ML DTG Ink, DTG Ink CMYK W,

Pigment ink For Epson



#### More Images











#### **Product Description**

1000ML DTG textile Pigment ink for T-shirt Cotton Printing for EpsonL800 L805 L1800 R1900 F2000 1390 DX5 DX7 DTG Printe

**Product Description** 







## **Printed Effect**













# 1000ml/bottle DTG INK

For Epson DX5 DX7 5113 4720 I3200 1390 1400 1430 L1800 P400 P408 P600 P640 P800 R1800 R1900 R2000 R2880 R2400 R3000 R3880 F2000 F2100 F2200



#### Specification

item value

Type textile Pigmen ink
Printing Type Digital printing
Place of Origin China
Brand Name TUCAI

Model Number Textile Cotton Printing ink

Application Ink-jet Printer

Color CMYK W

Ink Type Textile ink

Place of Origin Guangdong, China

Volume 100ML/1000ML

Feature Environmental Protection, non-toxic, low smell, ect.

Suitable printhead For epson series printhead

Package Carton package
Delivery Fedex
Delivery Time 6-30 Days

Packing & Delivery



100ML /500ML/1000ML for 1 bottle

#### Company Profile





Factory direct production, product quality assurance, export to the world

##